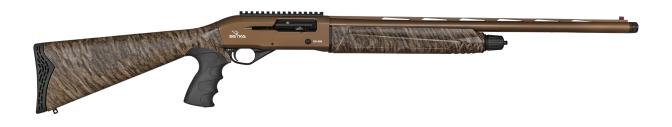

Code:GT-100

| Caliber  | Chamber | Mag. Capacity | Barrel Length         | Barrel     | Receiver      | Choke                    | System       |
|----------|---------|---------------|-----------------------|------------|---------------|--------------------------|--------------|
| 12/20 Ga | 3"      | 4/7/10        | 18,5"/20"/24"/28"/30" | 4140 Steel | 7075 Aluminum | Cylinder<br>/Slug Barrel | Gas Operated |
|          |         |               |                       |            | 1             |                          |              |