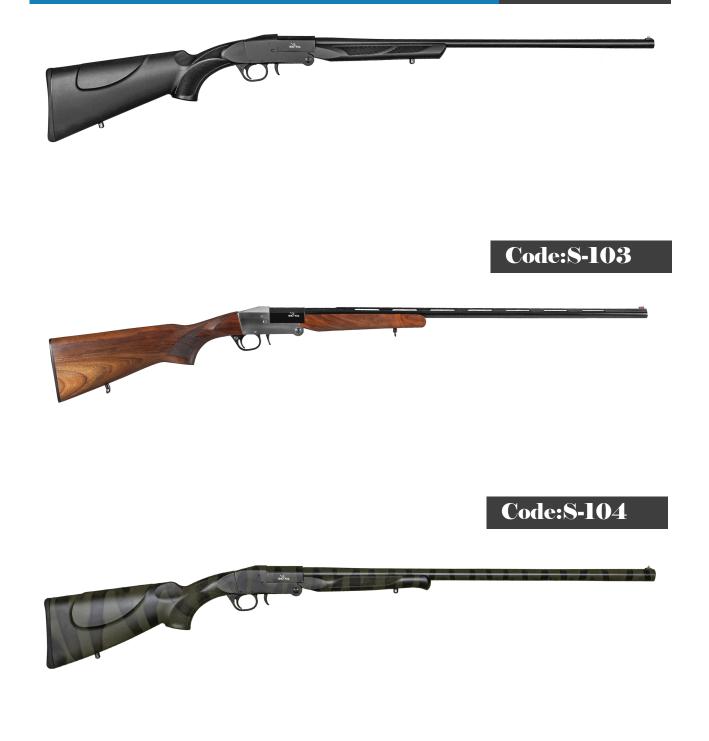

#### Code:8-102

Caliber<br/>12/20/.410 GaChamber<br/>3"Mag. Capacity<br/>1Barrel Length<br/>18,5"/20"/24"/28'/30"Barrel<br/>4140 SteelReceiver<br/>7075 AluminumChoke<br/>Cylinder<br/>/Slug BarrelSystem<br/>Single Barrel