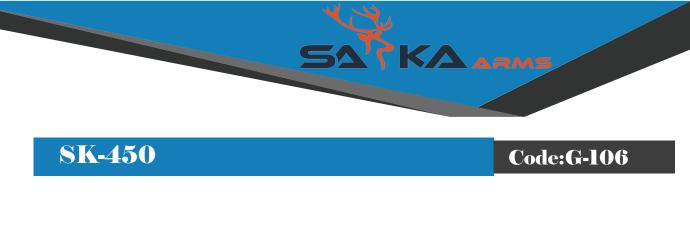

luminumChoke<br/>Cylinder<br/>/Slug BarrelSystem<br/>Gas Operated

### Code:G-103



|                                                                                                    | Caliber   0 | Chamber | Mag. Capacity | Barrel Length         | Barrel     | Receiver      | Choke                    | System       |
|----------------------------------------------------------------------------------------------------|-------------|---------|---------------|-----------------------|------------|---------------|--------------------------|--------------|
| 12/20 Ga 3" 4/7/10 18,5"/20"/24"/28"/30" 4140 Steel 7075 Aluminum Cylinder<br>/Slug Barrel Gas Ope | 12/20 Ga    | 3"      | 4/7/10        | 18,5"/20"/24"/28"/30" | 4140 Steel | 7075 Aluminum | Cylinder<br>/Slug Barrel | Gas Operated |





Code:GT-100







| Caliber  | Chamber | Mag. Capacity | Barrel Length         | Barrel     | Receiver      | Choke                    | System       |
|----------|---------|---------------|-----------------------|------------|---------------|--------------------------|--------------|
| 12/20 Ga | 3"      | 4/7/10        | 18,5"/20"/24"/28"/30" | 4140 Steel | 7075 Aluminum | Cylinder<br>/Slug Barrel | Gas Operated |
|          |         |               |                       |            | 1             |                          |              |

#### Code:GT-105

KAARMS





Code:GT-106







# THIS PAGE IS INTENTIONALLY LEFT BLANK.

| Outlinder                                                                                      | Caliber  | Chamber | Mag. Capacity | Barrel Length