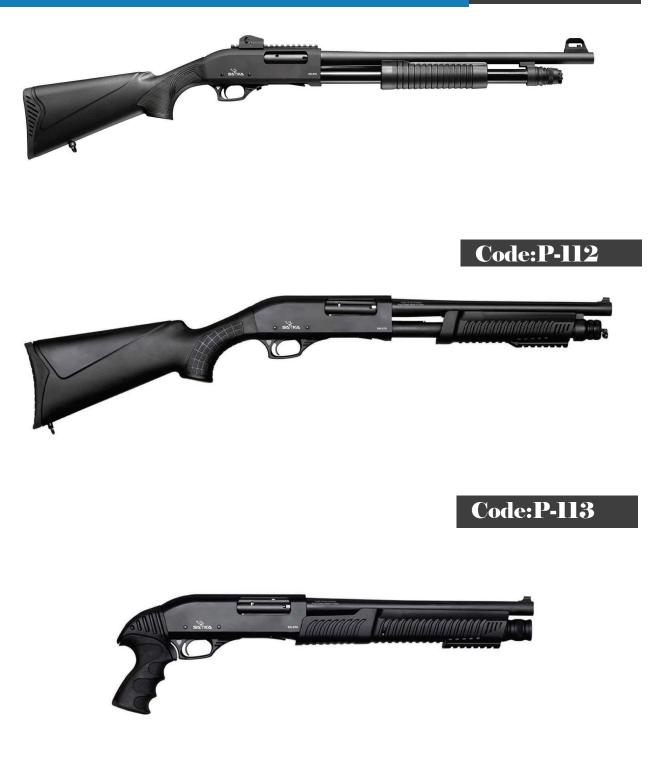

#### Code:P-103

KAARMS

| Caliber  | Chamber | Mag. Capacity | Barrel Length         | Barrel     | Receiver      | Choke                    | System      |
|----------|---------|---------------|-----------------------|------------|---------------|--------------------------|-------------|
| 12/20 Ga | 3"      | 4/7/10        | 18,5"/20"/24"/28"/30" | 4140 Steel | 7075 Aluminum | Cylinder<br>/Slug Barrel | Pump Action |
|          | I 1     |               | I                     |            |               |                          | I           |

# Code:8-100

KAARMS

Code:P-113

| Caliber       | Chamber | Mag. Capacity | Barrel Length         | Barrel     | Receiver      | Choke                    | System        |
|---------------|---------|---------------|-----------------------|------------|---------------|--------------------------|---------------|
| 12/20/.410 Ga | 3"      | 1             | 18,5"/20"/24"/28'/30" | 4140 Steel | 7075 Aluminum | Cylinder<br>/Slug Barrel | Single Barrel |
|               |         |               |                       |            |               |                          |               |