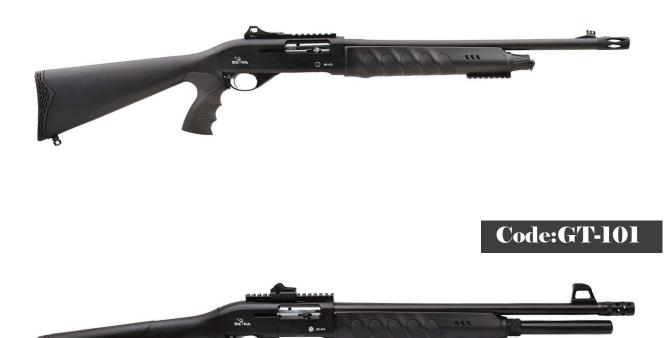

Code:GT-100

| Caliber  | Chamber | Mag. Capacity | Barrel Length         | Barrel     | Receiver      | Choke                    | System       |
|----------|---------|---------------|-----------------------|------------|---------------|--------------------------|--------------|
| 12/20 Ga | 3"      | 4/7/10        | 18,5"/20"/24"/28"/30" | 4140 Steel | 7075 Aluminum | Cylinder<br>/Slug Barrel | Gas Operated |
|          |         |               |                       |            | 1             |                          |              |