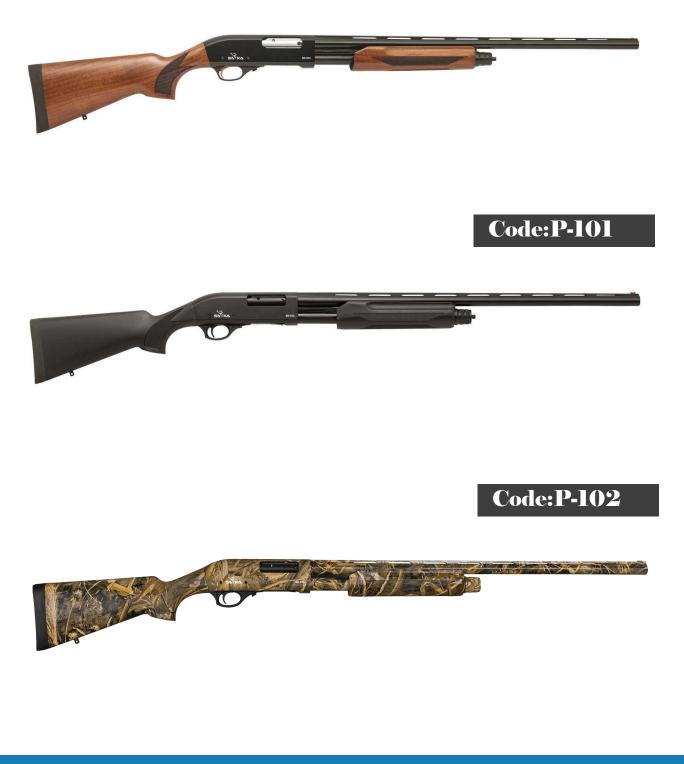

#### Code:P-100

KAARMS

Caliber<br/>12/20 GaChamber<br/>3"Mag. Capacity<br/>4/7/10Barrel Length<br/>18,5"/20"/24"/28"/30"Barrel<br/>4140 SteelReceiver<br/>7075 AluminumChoke<br/>Cylinder<br/>/Slug BarrelSystem<br/>Pump Action

#### Code:P-103

KAARMS

| Caliber  | Chamber | Mag. Capacity | Barrel Length         | Barrel     | Receiver      | Choke                    | System      |
|----------|---------|---------------|-----------------------|------------|---------------|--------------------------|-------------|
| 12/20 Ga | 3"      | 4/7/10        | 18,5"/20"/24"/28"/30" | 4140 Steel | 7075 Aluminum | Cylinder<br>/Slug Barrel | Pump Action |
|          | I 1     |               | I                     |            |               |                          | I           |

## Code:P-105

Caliber<br/>12/20 GaChamber<br/>3"Mag. Capacity<br/>4Barrel Length<br/>14,5"Barrel<br/>4140 SteelReceiver<br/>7075 AluminumChoke<br/>Cylinder<br/>/Slug BarrelSystem<br/>Pump Action