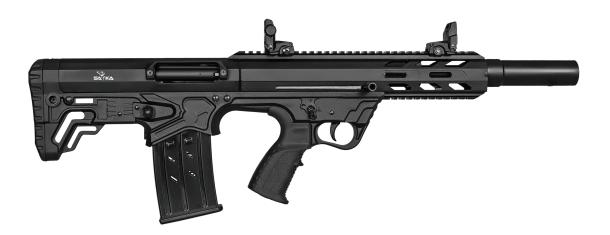

## MAGAZINE-FED SK-12 Series

SA KA ARMS

PINEN

P

#### SK-12 Pro

Code:MF-100

KAARMS

\*FULL METAL FRAME PRO SERIES \*REAR SPRING ASSISTED \*HAS THE OPTION OF POLMYER LOWER RECEIVER \*FIXED AND COLLAPSABLE STOCK OPTION

CaliberChamberMag. CapacityBarrel LengthBarrelReceiverChokeSystem12/20 Ga3"2/5/1014"/18,5"/20"4140 Steel7075 AluminumChokeSystemSemi Auto