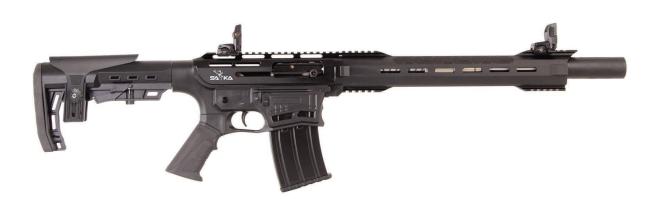

# THIS PAGE IS INTENTIONALLY LEFT BLANK.

| Caliber  | Chamber | Mag. Capacity | Barrel Length | Barrel     | Receiver      | Choke                    | System      |
|----------|---------|---------------|---------------|------------|---------------|--------------------------|-------------|
| 12/20 Ga | 3"      | 4             | 14,5"         | 4140 Steel | 7075 Aluminum | Cylinder<br>/Slug Barrel | Pump Action |

## MAGAZINE-FED SK-12 Series

SA KA ARMS



PINEN

P

#### SK-12 Pro

Code:MF-100

KAARMS



\*FULL METAL FRAME PRO SERIES \*REAR SPRING ASSISTED \*HAS THE OPTION OF POLMYER LOWER RECEIVER \*FIXED AND COLLAPSABLE STOCK OPTION

CaliberChamberMag. CapacityBarrel LengthBarrelReceiverChokeSystem12/20 Ga3"2/5/1014"/18,5"/20"4140 Steel7075 AluminumChokeSystemSemi Auto

# Code:MF -103



# Code:M-104 FDE CEREKOTE



| Caliber  | Chamber | Mag. Capacity | Barrel Length | Barrel     | Receiver      | Choke                    | System    |
|----------|---------|---------------|---------------|------------|---------------|--------------------------|-----------|
| 12/20 Ga | 3"      | 2/5/10        | 14"/18,5"/20" | 4140 Steel | 7075 Aluminum | Cylinder<br>/Slug Barrel | Semi Auto |
|          |         |               |               |            |               |                          |           |

Address: 42720 Üzümlü Mahallesi Beyşehir-Konya/TURKEY

Contact : Phone: +90 553 763 5568 E-mail: export@sa-kaarms.com

WWW.SA-KAARMS.COM