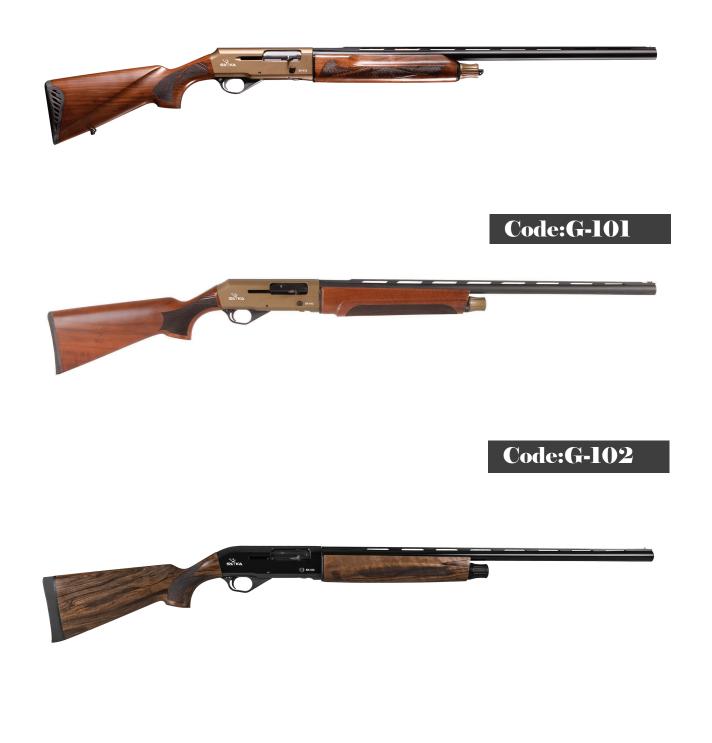

## Code:G-100

KAARMS

Caliber<br/>12/20 GaChamber<br/>3"Mag. Capacity<br/>4/7/10Barrel Length<br/>18,5"/20"/24"/28"/30"Barrel<br/>4140 SteelReceiver<br/>7075 AluminumChoke<br/>Cylinder<br/>/Slug BarrelSystem<br/>Gas Operated

### Code:G-103

|                                                                                                    | Caliber   0 | Chamber | Mag. Capacity | Barrel Length         | Barrel     | Receiver      | Choke                    | System       |
|----------------------------------------------------------------------------------------------------|-------------|---------|---------------|-----------------------|------------|---------------|--------------------------|--------------|
| 12/20 Ga 3" 4/7/10 18,5"/20"/24"/28"/30" 4140 Steel 7075 Aluminum Cylinder<br>/Slug Barrel Gas Ope | 12/20 Ga    | 3"      | 4/7/10        | 18,5"/20"/24"/28"/30" | 4140 Steel | 7075 Aluminum | Cylinder<br>/Slug Barrel | Gas Operated |