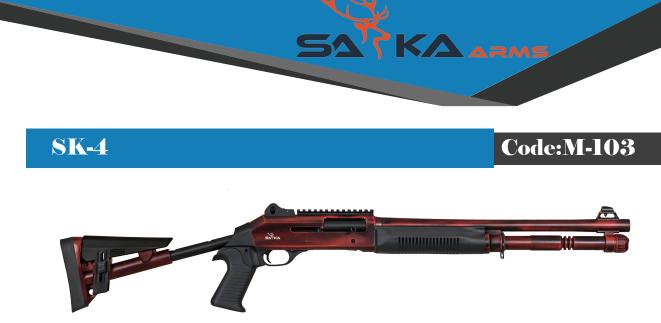

Code:M-104

Code:M-105

| Caliber   Chamber   Mag. Capacity   Barrel Length   Barrel   Receiver   ( |                              | ystem     |
|---------------------------------------------------------------------------|------------------------------|-----------|
| 12Ga 3" 4/7 18,5"/20"/24"/28" 4140 Steel 7075 Aluminum                    | Cylinder<br>/Slug Barrel Gas | s/Inertia |