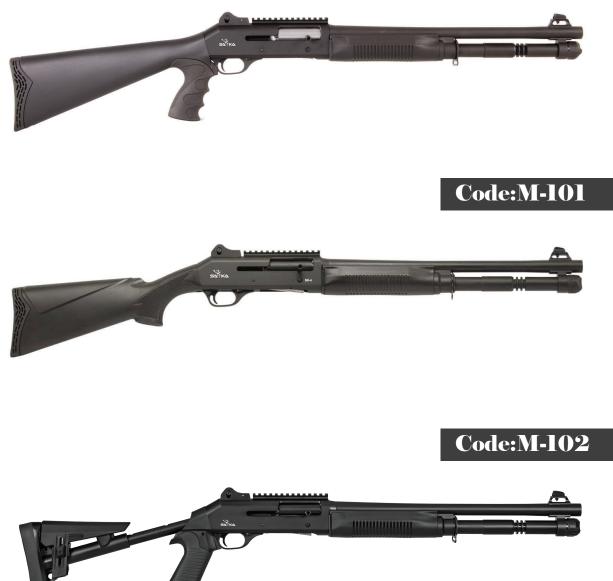

## Code:M-100

| Caliber | Chamber | Mag. Capacity | Barrel Length     | Barrel     | Receiver      | Choke                    | System      |
|---------|---------|---------------|-------------------|------------|---------------|--------------------------|-------------|
| 12Ga    | 3"      | 4/7           | 18,5"/20"/24"/28" | 4140 Steel | 7075 Aluminum | Cylinder<br>/Slug Barrel | Gas/Inertia |
|         |         |               |                   |            |               |                          |             |

Code:M-104

Code:M-105

| Caliber   Chamber   Mag. Capacity   Barrel Length   Barrel   Receiver   ( |                              | ystem     |
|---------------------------------------------------------------------------|------------------------------|-----------|
| 12Ga 3" 4/7 18,5"/20"/24"/28" 4140 Steel 7075 Aluminum                    | Cylinder<br>/Slug Barrel Gas | s/Inertia |