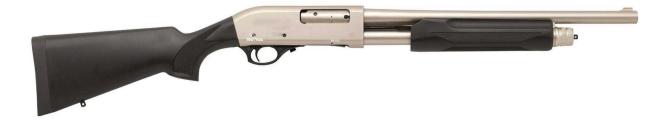

## Code:P-105

Caliber<br/>12/20 GaChamber<br/>3"Mag. Capacity<br/>4Barrel Length<br/>14,5"Barrel<br/>4140 SteelReceiver<br/>7075 AluminumChoke<br/>Cylinder<br/>/Slug BarrelSystem<br/>Pump Action