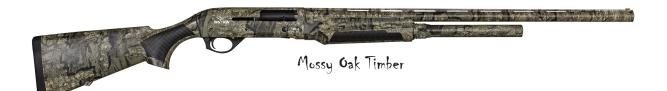

## **Code:B-100**

SATKA ARMS

**Code:B-101** 

|         | mag. Capacity | Barrel Length | Barrel     | Receiver      | Choke                    | System       |
|---------|---------------|---------------|------------|---------------|--------------------------|--------------|
| 12Ga 3" | 2/5/10        | 18,5"/20"/24" | 4140 Steel | 7075 Aluminum | Cylinder<br>/Slug Barrel | Gas Operated |