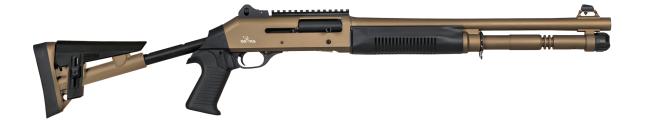

# Code:M-104 FDE CEREKOTE

| Caliber  | Chamber | Mag. Capacity | Barrel Length | Barrel     | Receiver      | Choke                    | System    |
|----------|---------|---------------|---------------|------------|---------------|--------------------------|-----------|
| 12/20 Ga | 3"      | 2/5/10        | 14"/18,5"/20" | 4140 Steel | 7075 Aluminum | Cylinder<br>/Slug Barrel | Semi Auto |
|          |         |               |               |            |               |                          |           |