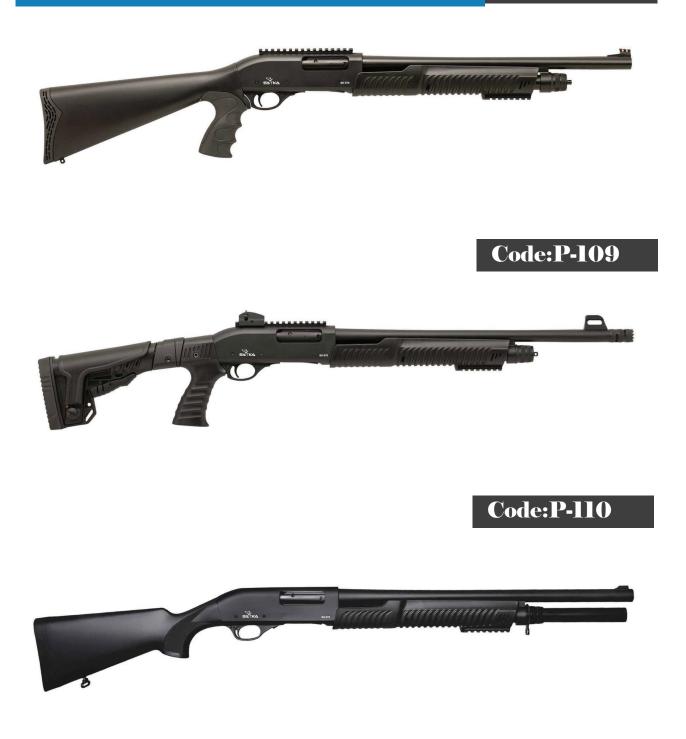

# Code:8-100

KAARMS

Code:P-113

| Caliber       | Chamber | Mag. Capacity | Barrel Length         | Barrel     | Receiver      | Choke                    | System        |
|---------------|---------|---------------|-----------------------|------------|---------------|--------------------------|---------------|
| 12/20/.410 Ga | 3"      | 1             | 18,5"/20"/24"/28'/30" | 4140 Steel | 7075 Aluminum | Cylinder<br>/Slug Barrel | Single Barrel |
|               |         |               |                       |            |               |                          |               |

#### Code:8-102

Caliber<br/>12/20/.410 GaChamber<br/>3"Mag. Capacity<br/>1Barrel Length<br/>18,5"/20"/24"/28'/30"Barrel<br/>4140 SteelReceiver<br/>7075 AluminumChoke<br/>Cylinder<br/>/Slug BarrelSystem<br/>Single Barrel