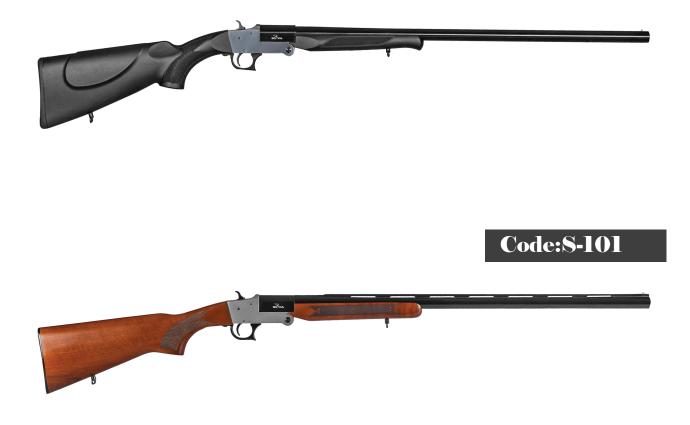

## **Code:B-100**

SATKA ARMS

**Code:B-101** 

|         | mag. Capacity | Barrel Length | Barrel     | Receiver      | Choke                    | System       |
|---------|---------------|---------------|------------|---------------|--------------------------|--------------|
| 12Ga 3" | 2/5/10        | 18,5"/20"/24" | 4140 Steel | 7075 Aluminum | Cylinder<br>/Slug Barrel | Gas Operated |