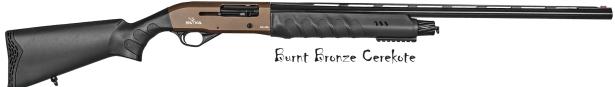

minumChoke<br/>Cylinder<br/>/Slug BarrelSystem<br/>Gas Operated

### Code:G-103



|                                                                                                    | Caliber   0 | Chamber | Mag. Capacity | Barrel Length         | Barrel     | Receiver      | Choke                    | System       |
|----------------------------------------------------------------------------------------------------|-------------|---------|---------------|-----------------------|------------|---------------|--------------------------|--------------|
| 12/20 Ga 3" 4/7/10 18,5"/20"/24"/28"/30" 4140 Steel 7075 Aluminum Cylinder<br>/Slug Barrel Gas Ope | 12/20 Ga    | 3"      | 4/7/10        | 18,5"/20"/24"/28"/30" | 4140 Steel | 7075 Aluminum | Cylinder<br>/Slug Barrel | Gas Operated |





Code:GT-100







| Caliber  | Chamber | Mag. Capacity | Barrel Length         | Barrel     | Receiver      | Choke                    | System       |
|----------|---------|---------------|-----------------------|------------|---------------|--------------------------|--------------|
| 12/20 Ga | 3"      | 4/7/10        | 18,5"/20"/24"/28"/30" | 4140 Steel | 7075 Aluminum | Cylinder<br>/Slug Barrel | Gas Operated |
|          |         |               |                       |            | 1             |                          |              |

#### Code:GT-105

KAARMS





Code:GT-106







# THIS PAGE IS INTENTIONALLY LEFT BLANK.

| Outlinder                                                                                      | Caliber  | Chamber | Mag. Capacity | Barrel Length