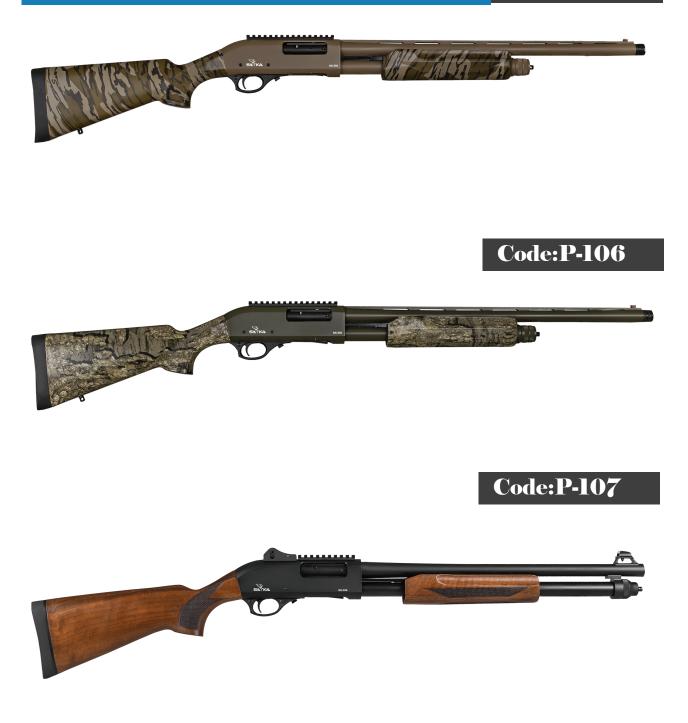

## **Code:P-108**

KAARMS

Caliber<br/>12/20 GaChamber<br/>3"Mag. Capacity<br/>4Barrel Length<br/>14,5"Barrel<br/>4140 SteelReceiver<br/>7075 AluminumChoke<br/>Cylinder<br/>/Slug BarrelSystem<br/>Pump Action

## Code:P-III

| Caliber   Ch | amber   Mag. ( | Capacity   Barrel |        |           |               |                          |             |
|--------------|----------------|-------------------|--------|-----------|---------------|--------------------------|-------------|
| 12/20 Ga     | 3"             | 4 14              | 4,5" 4 | 140 Steel | 7075 Aluminum | Cylinder<br>/Slug Barrel | Pump Action |