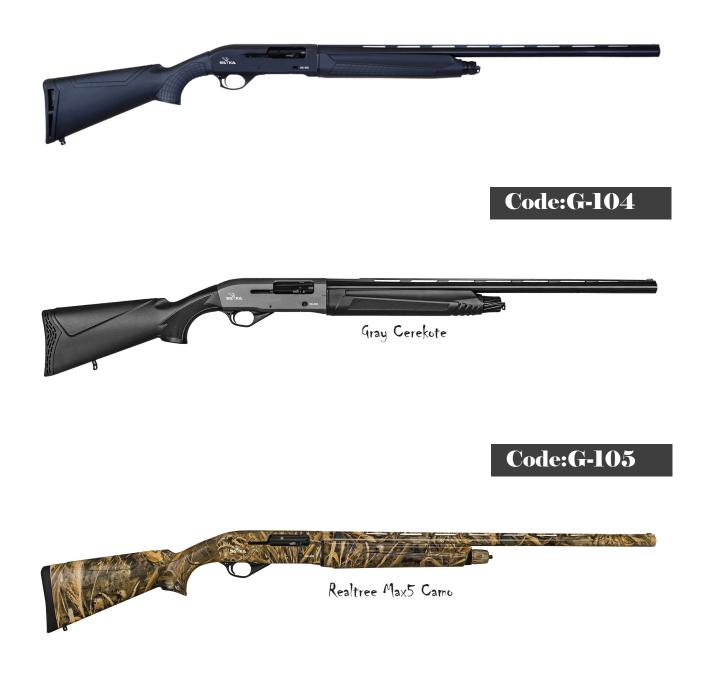

### Code:G-103

|                                                                                                    | Caliber   0 | Chamber | Mag. Capacity | Barrel Length         | Barrel     | Receiver      | Choke                    | System       |
|----------------------------------------------------------------------------------------------------|-------------|---------|---------------|-----------------------|------------|---------------|--------------------------|--------------|
| 12/20 Ga 3" 4/7/10 18,5"/20"/24"/28"/30" 4140 Steel 7075 Aluminum Cylinder<br>/Slug Barrel Gas Ope | 12/20 Ga    | 3"      | 4/7/10        | 18,5"/20"/24"/28"/30" | 4140 Steel | 7075 Aluminum | Cylinder<br>/Slug Barrel | Gas Operated |