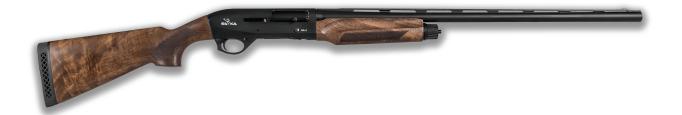

## **Code:B-100**

SATKA ARMS

**Code:B-101** 

|         | mag. Capacity | Barrel Length | Barrel     | Receiver      | Choke                    | System       |
|---------|---------------|---------------|------------|---------------|--------------------------|--------------|
| 12Ga 3" | 2/5/10        | 18,5"/20"/24" | 4140 Steel | 7075 Aluminum | Cylinder<br>/Slug Barrel | Gas Operated |