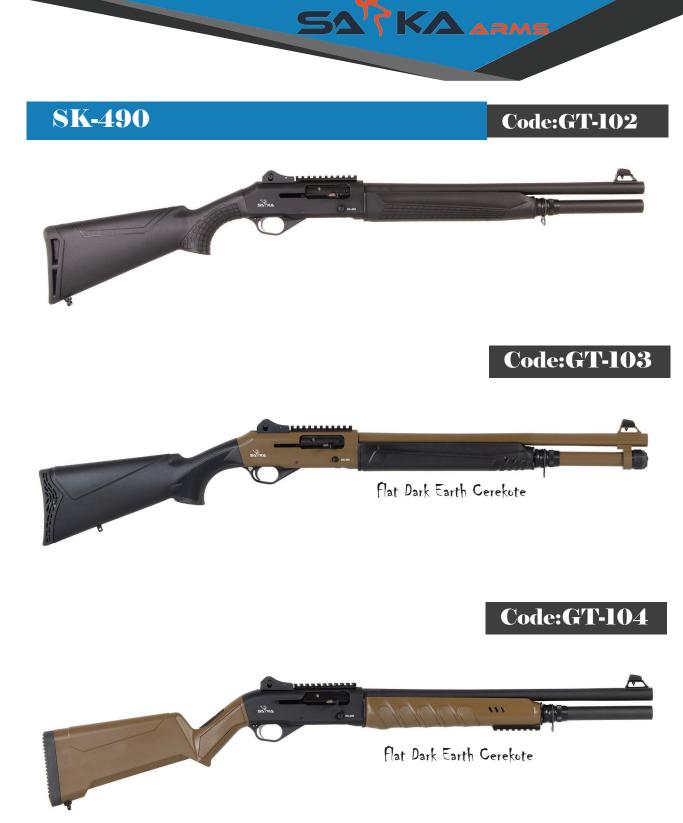

Code:GT-100

| Caliber  | Chamber | Mag. Capacity | Barrel Length         | Barrel     | Receiver      | Choke                    | System       |
|----------|---------|---------------|-----------------------|------------|---------------|--------------------------|--------------|
| 12/20 Ga | 3"      | 4/7/10        | 18,5"/20"/24"/28"/30" | 4140 Steel | 7075 Aluminum | Cylinder<br>/Slug Barrel | Gas Operated |
|          |         |               |                       |            | 1             |                          |              |