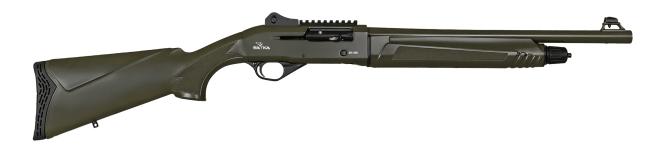

Code:GT-100

| Caliber  | Chamber | Mag. Capacity | Barrel Length         | Barrel     | Receiver      | Choke                    | System       |
|----------|---------|---------------|-----------------------|------------|---------------|--------------------------|--------------|
| 12/20 Ga | 3"      | 4/7/10        | 18,5"/20"/24"/28"/30" | 4140 Steel | 7075 Aluminum | Cylinder<br>/Slug Barrel | Gas Operated |
|          |         |               |                       |            | 1             |                          |              |