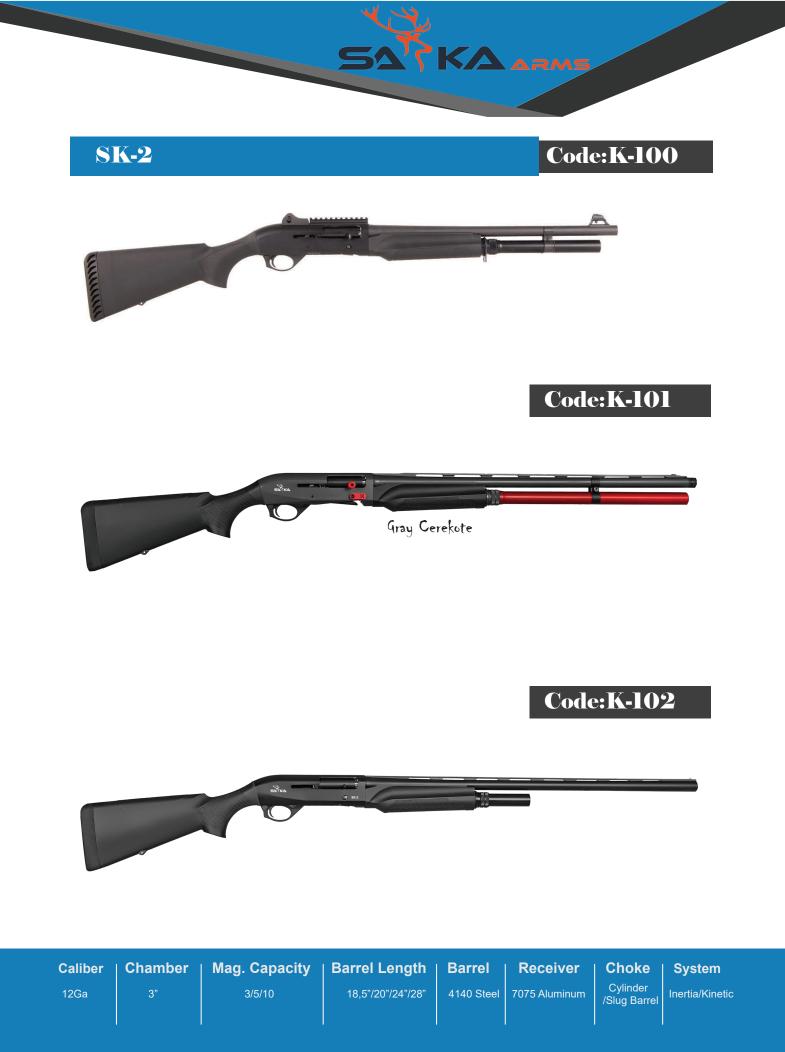

SEMII AUTOMATIC SK Series (Inertia/Kinetic)

SATKA ARME

## Code:K-103

# Code:K-104

| Caliber | Chamber | Mag. Capacity | Barrel Length     | Barrel     | Receiver      | Choke                    | System          |
|---------|---------|---------------|-------------------|------------|---------------|--------------------------|-----------------|
| 12Ga    | 3"      | 3/5/10        | 18,5"/20"/24"/28" | 4140 Steel | 7075 Aluminum | Cylinder<br>/Slug Barrel | Inertia/Kinetic |
|         |         |               | l                 |            |               | I                        | I               |