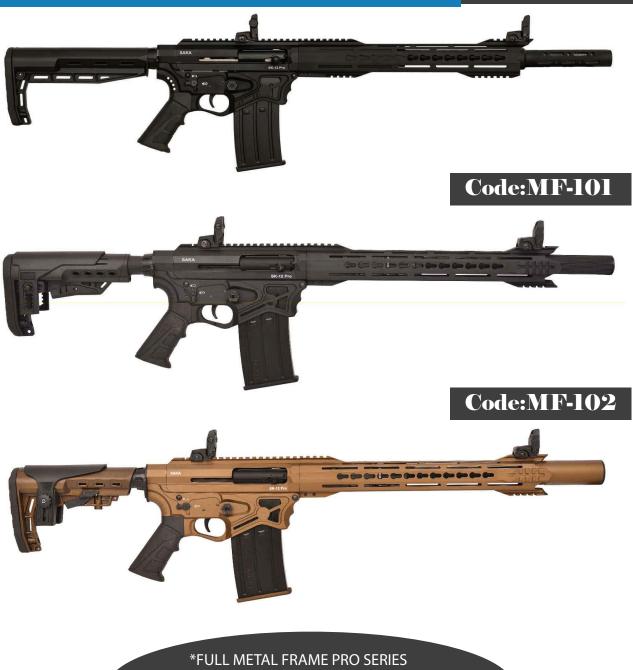

#### SK-12 Pro

Code:MF-100

KAARMS

\*FULL METAL FRAME PRO SERIES \*REAR SPRING ASSISTED \*HAS THE OPTION OF POLMYER LOWER RECEIVER \*FIXED AND COLLAPSABLE STOCK OPTION

CaliberChamberMag. CapacityBarrel LengthBarrelReceiverChokeSystem12/20 Ga3"2/5/1014"/18,5"/20"4140 Steel7075 AluminumChokeSystemSemi Auto

# Code:MF -103

# Code:M-104 FDE CEREKOTE

| Caliber  | Chamber | Mag. Capacity | Barrel Length | Barrel     | Receiver      | Choke                    | System    |
|----------|---------|---------------|---------------|------------|---------------|--------------------------|-----------|
| 12/20 Ga | 3"      | 2/5/10        | 14"/18,5"/20" | 4140 Steel | 7075 Aluminum | Cylinder<br>/Slug Barrel | Semi Auto |
|          |         |               |               |            |               |                          |           |