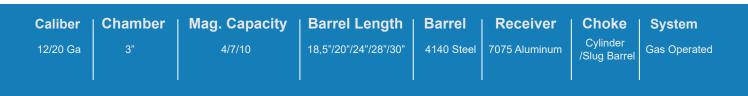

Code:GT-100

| Caliber  | Chamber | Mag. Capacity | Barrel Length         | Barrel     | Receiver      | Choke                    | System       |
|----------|---------|---------------|-----------------------|------------|---------------|--------------------------|--------------|
| 12/20 Ga | 3"      | 4/7/10        | 18,5"/20"/24"/28"/30" | 4140 Steel | 7075 Aluminum | Cylinder<br>/Slug Barrel | Gas Operated |
|          |         |               |                       |            | 1             |                          |              |