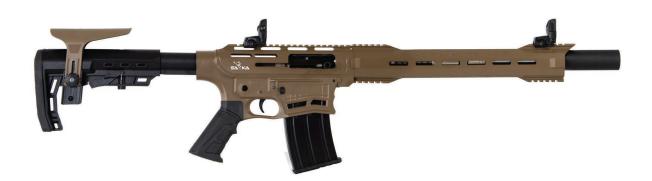

# Code:M-104 FDE CEREKOTE

| Caliber  | Chamber | Mag. Capacity | Barrel Length | Barrel     | Receiver      | Choke                    | System    |
|----------|---------|---------------|---------------|------------|---------------|--------------------------|-----------|
| 12/20 Ga | 3"      | 2/5/10        | 14"/18,5"/20" | 4140 Steel | 7075 Aluminum | Cylinder<br>/Slug Barrel | Semi Auto |
|          |         |               |               |            |               |                          |           |