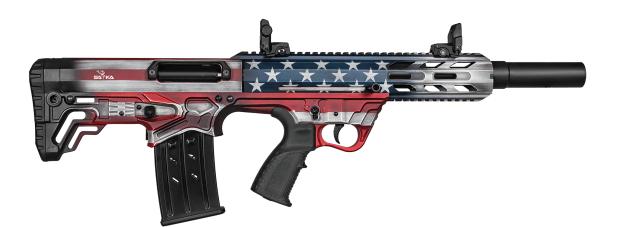

## MAGAZINE-FED SK-12 Series

SA KA ARMS

PINEN

P

# Code:MF -103

# Code:M-104 FDE CEREKOTE

| Caliber  | Chamber | Mag. Capacity | Barrel Length | Barrel     | Receiver      | Choke                    | System    |
|----------|---------|---------------|---------------|------------|---------------|--------------------------|-----------|
| 12/20 Ga | 3"      | 2/5/10        | 14"/18,5"/20" | 4140 Steel | 7075 Aluminum | Cylinder<br>/Slug Barrel | Semi Auto |
|          |         |               |               |            |               |                          |           |