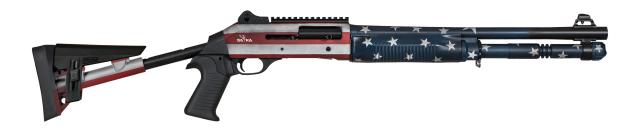

/10        | 18,5"/20"/24"/28" | 4140 Steel | 7075 Aluminum | Cylinder<br>/Slug Barrel | Inertia/Kinetic |
|         |         |               | l                 |            |               | I                        | I               |



## Code:M-100



| Caliber | Chamber | Mag. Capacity | Barrel Length     | Barrel     | Receiver      | Choke                    | System      |
|---------|---------|---------------|-------------------|------------|---------------|--------------------------|-------------|
| 12Ga    | 3"      | 4/7           | 18,5"/20"/24"/28" | 4140 Steel | 7075 Aluminum | Cylinder<br>/Slug Barrel | Gas/Inertia |
|         |         |               |                   |            |               |                          |             |



Code:M-104



Code:M-105



| Caliber   Chamber   Mag. Capacity   Barrel Length   Barrel   Receiver   ( |                              | ystem     |
|---------------------------------------------------------------------------|------------------------------|-----------|
| 12Ga 3" 4/7 18,5"/20"/24"/28" 4140 Steel 7075 Aluminum                    | Cylinder<br>/Slug Barrel Gas | s/Inertia |

# SEMII AUTOMATIC SK 400 Series(Gas Operated)

50 KA ARME



## Code:G-100

KAARMS



Caliber<br/>12/20 GaChamber<br/>3"Mag. Capacity<br/>4/7/10Barrel Length<br/>18,5"/20"/24"/28"/30"Barrel<br/>4140 SteelReceiver<br/>7075 AluminumChoke<br/>Cylinder<br/>/Slug BarrelSystem<br/>Gas Operated

### Code:G-103



|                                                                                                    | Caliber   0 | Chamber |